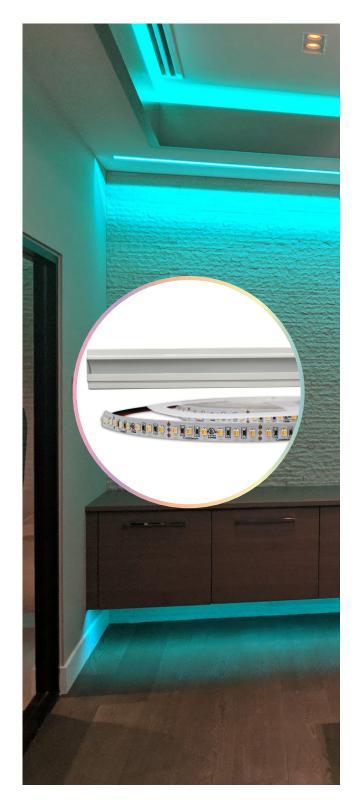

# **DESCRIPTION:**

GIULIA is a very discreet LED tape channel ideal for uniform illumination of ceiling and wall wash.

# **CHARACTERISTICS:**

- Plaster-in LED tape channel, requires a minimum 5/8" thick drywall and 36" distance for best wall wash coverage and effect.
- Available at any custom length up to 20"/6m.
- · Made out of aluminum.
- Perfect for any flexible LED tape up to 12mm wide.
- Available in white. Other colors upon request.

# THE KIT INCLUDE TRACK & LED TAPE