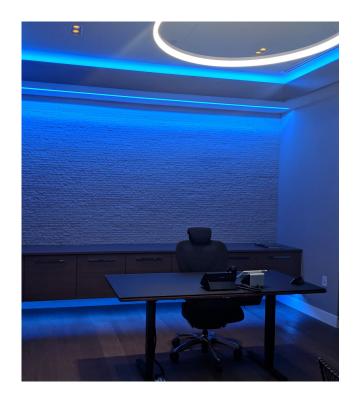

# **DESCRIPTION:**

GIULIA is a very discreet LED tape channel ideal for uniform illumination of ceiling and wall wash.

# **CHARACTERISTICS:**

- Plaster-in LED tape channel, requires a minimum 5/8" thick drywall and 36" distance for best wall wash coverage and effect.
- Available at any custom length up to 20"/6m.
- · Made out of aluminum.
- Perfect for any flexible LED tape up to 12mm wide.
- Available in white. Other colors upon request.