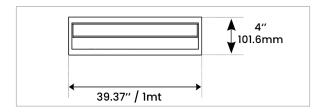

# **TRACK LENGTH OPTIONS:**

# **CHARACTERISTICS:**

- Plaster-in LED tape channel, requires a minimum 5/8" thick drywall and 36" distance for best wall wash coverage and effect.
- Available at any custom length up to 20"/6m.
- · Made out of aluminum.
- Perfect for any flexible LED tape up to 12mm wide.
- Available in white. Other colors upon request.