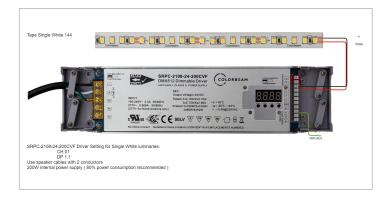

#### LED TAPE SINGLE COLOR

# **CONNECTING TO A DRIVER**

Depending on the type of LED Tape or Linear Bar you are using, you will need to wire it to the SRPC2108 in different ways. You will also need to configure the SRPC2108 in different ways.

Here is a chart explaining which pins to connect to on an SRPC2108 and which configuration to set for an SRPC2108.

| Driver Pin & configuration | +             | 1-         | 2-            | 3-   | 4-    | СН | DP  |
|----------------------------|---------------|------------|---------------|------|-------|----|-----|
|                            |               |            |               |      |       |    |     |
| Bi-White                   | Power<br>Wire | Warm White | Cold<br>White |      |       | 02 | 3.2 |
| RGB                        | Power<br>Wire | Red        | Green         | Blue |       | 03 | 4.3 |
| RGBW                       | Power<br>Wire | Red        | Green         | Blue | White | 04 | 5.4 |