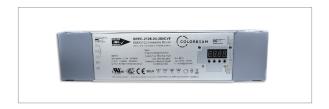

# **COMPATIBLE DRIVER:**

Dimmable LED driver

4 channels 12/24VDC constant voltage output

\*DMX Dimmable Driver Sold Separately

Driver #1: 001

Driver #2: 006

Driver #3: 011 Etc.

Calculate 5channels per drivers SR-2108A-M5-5 SETTINGS: CH04 d.P. 5.4

\*Note: There is no test mode on SR-2108A-M5-5. For any testing you need to have a DMX network set up.