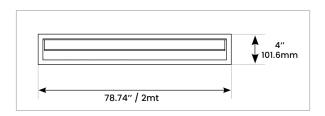

# **TRACK LENGTH OPTIONS:**

# **CHARACTERISTICS:**

- Plaster-in LED tape channel, requires a minimum 5/8" thick drywall and 36" distance for best wall wash coverage and effect.
- Available at any custom length up to 20"/6m.
- · Made out of aluminum.
- Perfect for any flexible LED tape up to 12mm wide.
- Available in white. Other colors upon request.