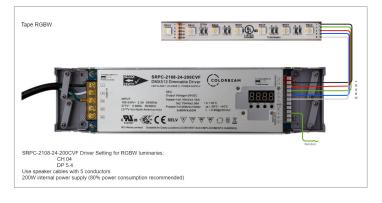

# **CONNECTING TO A DRIVER**

Depending on the type of LED Tape or Linear Bar you are using, you will need to wire it to the SRPC2108 in different ways. You will also need to configure the SRPC2108 in different ways.

Here is a chart explaining which pins to connect to on an SRPC2108 and which configuration to set for an SRPC2108.

| Driver Pin & configuration | +             | 1-         | 2-            | 3-   | 4-    | СН | DP  |
|----------------------------|---------------|------------|---------------|------|-------|----|-----|
|                            |               |            |               |      |       |    |     |
| Bi-White                   | Power<br>Wire | Warm White | Cold<br>White |      |       | 02 | 3.2 |
| RGB                        | Power<br>Wire | Red        | Green         | Blue |       | 03 | 4.3 |
| RGBW                       | Power<br>Wire | Red        | Green         | Blue | White | 04 | 5.4 |