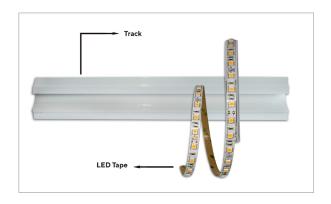

# THE KIT INCLUDE TRACK & LED TAPE

# **CHARACTERISTICS:**

- Plaster-in LED tape channel, requires a minimum 5/8" thick drywall and 36" distance for best wall wash coverage and effect.
- Available at any custom length up to 20"/6m.
- · Made out of aluminum.
- Perfect for any flexible LED tape up to 12mm wide.
- Available in white. Other colors upon request.