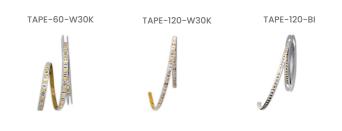

# **MODEL CODES:**

| MODEL                 | DESCRIPTION                                                    |  |  |  |
|-----------------------|----------------------------------------------------------------|--|--|--|
| GIULIA-TAPE-120-BI    | Giulia Kit LED Fixture, Tape 120 LED, 2700-6500K, 9.6W/M, IP20 |  |  |  |
| GIULIA-TAPE-120-W30K  | Giulia Kit LED Fixture, Tape 120 LED, 2700K, 9.6W/M, IP20      |  |  |  |
| GIULIA-TAPE-60-W30K   | Giulia Kit LED Fixture, Tape 60LED, 2700K, 14.4W/M, IP20       |  |  |  |
| RGB WHITE             |                                                                |  |  |  |
| GIULIA-TAPE-60-RGB30K | Giulia Kit, LED Fixture, Tape 60 LED, RGB 3000K, 12W/M, IP20   |  |  |  |

# **COMPATIBLE LED TAPES**

# SINGLE COLOR

# **RGB-WHITE**

TAPE-60-RGB30K

www.colorbeamlighting.com