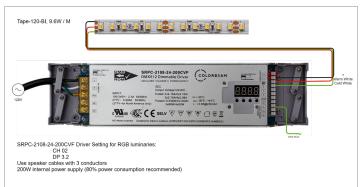

#### LED TAPE RGBW

- 1- Pass one cable for each 16" strip
- 2- You can connect up to a maximum of 4 strips on the same driver and power supply (note they will be controlled as one if on the same driver).
- 3- Calculate 3.5A VAC per power supply
- 4- DMX addresses:

# **CONNECTING TO A DRIVER**

Depending on the type of LED Tape or Linear Bar you are using, you will need to wire it to the SRPC2108 in different ways. You will also need to configure the SRPC2108 in different ways.

Here is a chart explaining which pins to connect to on an SRPC2108 and which configuration to set for an SRPC2108.

| Driver Pin & configuration | +             | 1-         | 2-            | 3-   | 4-    | СН | DP  |
|----------------------------|---------------|------------|---------------|------|-------|----|-----|
|                            |               |            |               |      |       |    |     |
| Bi-White                   | Power<br>Wire | Warm White | Cold<br>White |      |       | 02 | 3.2 |
| RGB                        | Power<br>Wire | Red        | Green         | Blue |       | 03 | 4.3 |
| RGBW                       | Power<br>Wire | Red        | Green         | Blue | White | 04 | 5.4 |