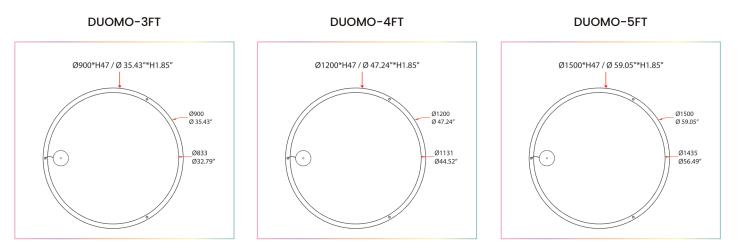

## PENDANT DIAMETERS AVAILABLE

ŰŲL

| Product Codes       | DUOMO-3FT                         | DUOMO-4FT         | DUOMO-5FT         |
|---------------------|-----------------------------------|-------------------|-------------------|
| Wattage             | 26 Watts                          | 41 Watts          | 62 Watts          |
| Total Luminous Flux | 473 lm                            | 843 lm            | 936 lm            |
| Diameter            | Ø 35.43″ / Ø 900mm                | Ø 47.24″/Ø 1200mm | Ø 59.05″/Ø 1500mm |
| Lamp Body           | H31.75mm*W49.21mm / H1.25"*W1.93" |                   |                   |
| Color Temperature   | 2700K - 6500K and RGBW            |                   |                   |
| LED CRI             | ≥95Ra                             |                   |                   |
| LM Rating           | LM-80                             |                   |                   |
| Input Voltage       | 24 DVC                            |                   |                   |
| Materials           | Iron + Acrylic                    |                   |                   |
| Compatible Driver   | DRV-SRPC2108-24-200CVF            |                   |                   |
| WorkingTemperature  | -10C to 40C                       |                   |                   |
| IP Grade            | IP20 Standard                     |                   |                   |
| Lifespan            | 50,000 Hours                      |                   |                   |
| Warranty            | 5 Year Limited Warranty           |                   |                   |