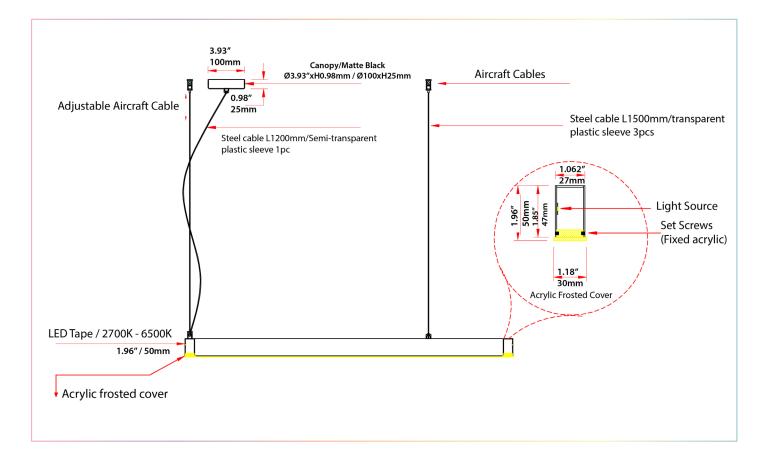

### **BODY LAMP DIMENSIONS**

www.colorbeamlighting.com

Email: info@colorbeamlighting.com Email:

ŰŲL

| Product Codes       | DUOMO-3FT                         | DUOMO-4FT         | DUOMO-5FT         |
|---------------------|-----------------------------------|-------------------|-------------------|
| Wattage             | 26 Watts                          | 41 Watts          | 62 Watts          |
| Total Luminous Flux | 473 lm                            | 843 lm            | 936 lm            |
| Diameter            | Ø 35.43″ / Ø 900mm                | Ø 47.24″/Ø 1200mm | Ø 59.05″/Ø 1500mm |
| Lamp Body           | H31.75mm*W49.21mm / H1.25"*W1.93" |                   |                   |
| Color Temperature   | 2700K - 6500K and RGBW            |                   |                   |
| LED CRI             | ≥95Ra                             |                   |                   |
| LM Rating           | LM-80                             |                   |                   |
| Input Voltage       | 24 DVC                            |                   |                   |
| Materials           | Iron + Acrylic                    |                   |                   |
| Compatible Driver   | DRV-SRPC2108-24-200CVF            |                   |                   |
| WorkingTemperature  | -10C to 40C                       |                   |                   |
| IP Grade            | IP20 Standard                     |                   |                   |
| Lifespan            | 50,000 Hours                      |                   |                   |
| Warranty            | 5 Year Limited Warranty           |                   |                   |