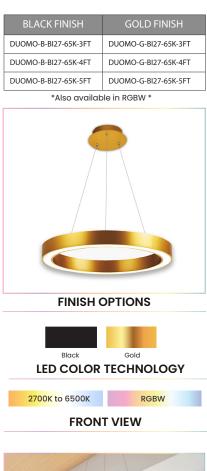

# SPECIFICATION SHEET **DUOMO-BI27-65K**

## **DUOMO SERIES - DECORATIVE PENDANT**

Tunable Lighting DL

Dimmable Lighting

0 to 100% flicker free dimming

RGBW RGBW

US LISTED

5 Year Limited Warranty

c The DUOMO is a custom made product and is only available on-demand.