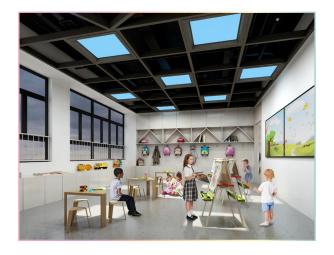

### **TYPICAL APPLICATIONS**

- RESIDENTIAL
- OFFICES
- EDUCATIONAL FACILITIES
- MEDICAL BUILDINGS
- RETIREMENT HOUSES
- HEALTHCARE
- COMMERCIAL

**SKYLIGHT** is the first artificial daylight system, which mimics natural light. Colorbeam's Skylight solution integrates the latest LED technology, optical design, and intelligent control system.