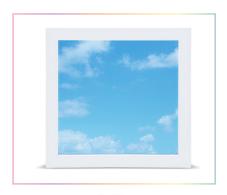

### **TYPICAL APPLICATIONS**

- RESIDENTIAL
- OFFICES
- EDUCATIONAL FACILITIES
- MEDICAL BUILDINGS
- RETIREMENT HOUSES
- HEALTHCARE
- COMMERCIAL

**SKYLIGHT** is the first artificial daylight system, which mimics natural light. Colorbeam's Skylight solution integrates the latest LED technology, optical design, and intelligent control system.

#### **SKYLIGHT OFFERS**

- ▶ Natural view of high-quality sky simulation
- ▶ Natural daylight effect including skylight and sunshine
- Skylight and sunlight can synchronize to the real sun in 24 hours

**Dimmable Lighting**0 to 100% flicker free dimming