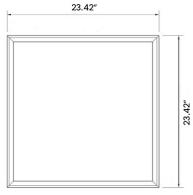

### **TECHNICAL SPECS**

| ITEMS               | TYPICAL                 | MINIMUM | MAXIMUM  |
|---------------------|-------------------------|---------|----------|
| Size                | 23.42" x 23.42" x 3.34" |         |          |
| Power               |                         | 10W     | 260W     |
| Voltage             | 230V                    | 100V    | 264V     |
| Current             |                         | 0.1A    | 3A       |
| Mains frecuency     | 50/60Hz                 |         |          |
| Power Factor        | 0.95                    | 0.93    | 0.98     |
| Dimmable Range      |                         | 1%      | 100%     |
| Luminous Flux       |                         | 50Lm    | 7300Lm   |
| Luminous Intensity  |                         | 17cd    | 145000cd |
| CCT                 | 5600K                   | 2500K   | 10000K   |
| Ra                  | 95                      | 93      | 98       |
| Working Temperature | 25°C                    | -25°C   | 45°C     |
| Life Time           | 50,000Hr                |         |          |
| Certification       | CE/CCC                  |         |          |