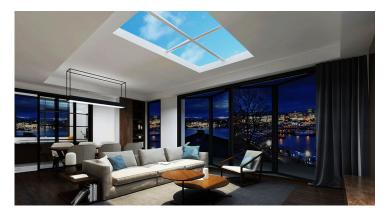

### **TYPICAL APPLICATIONS**

- RESIDENTIAL
- OFFICES
- EDUCATIONAL FACILITIES
- MEDICAL BUILDINGS
- RETIREMENT HOUSES
- HEALTHCARE
- COMMERCIAL

**SKYLIGHT** is the first artificial daylight system, which mimics natural light. Colorbeam's Skylight solution integrates the latest LED technology, optical design, and intelligent control system.