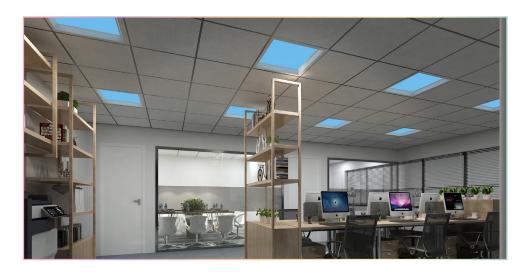

### **TYPICAL APPLICATIONS**

- RESIDENTIAL
- OFFICES
- EDUCATIONAL FACILITIES
- MEDICAL BUILDINGS
- RETIREMENT HOUSES
- HEALTHCARE
- COMMERCIAL

**SKYLIGHT** is the first artificial daylight system, which mimics natural light. Colorbeam's Skylight solution integrates the latest LED technology, optical design, and intelligent control system.