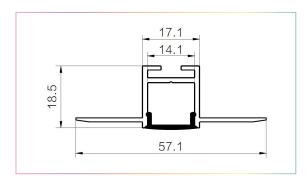

|
|--------------------|---------------------------------------------------------------------|
| 1 Meter            |                                                                     |
| TRACK-OP-055-1M-TL | Trimless Aluminum Profile with Opal Diffuser<br>Cover (OP-055) - 1M |
| 2 Meters           |                                                                     |
| TRACK-OP-055-2M-TL | Trimless Aluminum Profile with Opal Diffuser<br>Cover (OP-055) - 2M |
| Accessories        |                                                                     |
| TR-ENDCAPS-055     | End Caps 055 (2 Pack)                                               |







#### LED LINEAR TRIMLESS TRACKS

TRACK-OP-055-1M-TL TRACK-OP-055-2M-TL



### TRACK DIMENSIONS



#### **INSTALLATION VIEW**