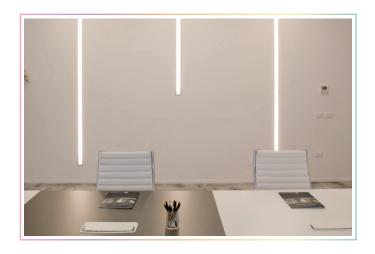

# SPECIFICATION SHEET TRACK-OP-055-TL **TRIMLESS**

## **FEATURES**

- Material: anodized aluminum 6063
- Lighting source width:: Max 12mm
- Installation: Trimless recessed in drywall
- Profile length: 1 meter and 2 meters
- Cover material: PMMA, PC
- Opal cover



#### PRODUCT CODES & COMPATIBLE ACCESSORIES

| MODEL              | DESCRIPTION                                                         |
|--------------------|---------------------------------------------------------------------|
| 1 Meter            |                                                                     |
| TRACK-OP-055-1M-TL | Trimless Aluminum Profile with Opal Diffuser<br>Cover (OP-055) - 1M |
| 2 Meters           |                                                                     |
| TRACK-OP-055-2M-TL | Trimless Aluminum Profile with Opal Diffuser<br>Cover (OP-055) - 2M |
| Accessories        |                                                                     |
| TR-ENDCAPS-055     | End Caps 055 (2 Pack)                                               |







##