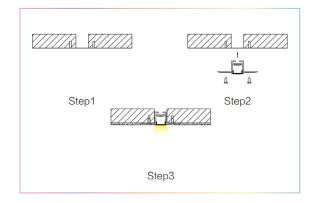

|
|--------------------|---------------------------------------------------------------------|
| 1 Meter            |                                                                     |
| TRACK-OP-055-1M-TL | Trimless Aluminum Profile with Opal Diffuser<br>Cover (OP-055) - 1M |
| 2 Meters           |                                                                     |
| TRACK-OP-055-2M-TL | Trimless Aluminum Profile with Opal Diffuser<br>Cover (OP-055) - 2M |
| Accessories        |                                                                     |
| TR-ENDCAPS-055     | End Caps 055 (2 Pack)                                               |







#### LED LINEAR TRIMLESS TRACKS

TRACK-OP-055-1M-TL TRACK-OP-055-2M-TL



### TRACK DIMENSIONS



#### **INSTALLATION VIEW**