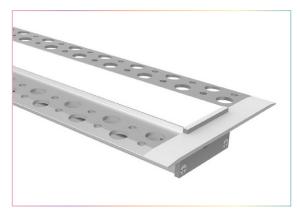

Aluminum Profile

End cap

Cover

SPECIFICATION SHEET TRACK-OP-056-TL TRIMLESS

## LED LINEAR TRIMLESS TRACKS

TRACK-OP-056-1M-TL TRACK-OP-056-2M-TL

**TRACK DIMENSIONS** 