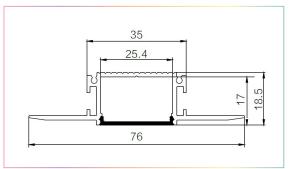

## LED LINEAR TRIMLESS TRACKS

TRACK-OP-056-1M-TL TRACK-OP-056-2M-TL

**TRACK DIMENSIONS** 