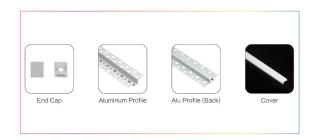

#### **ACCESSORIES**

## **PRODUCT CODES & COMPATIBLE ACCESSORIES**

| MODEL              | DESCRIPTION                                                         |
|--------------------|---------------------------------------------------------------------|
| 1 Meter            |                                                                     |
| TRACK-OP-076-1M-TL | Trimless Aluminum Profile with Opal<br>Diffuser Cover (OP-076) - 1M |
| 2 Meters           |                                                                     |
| TRACK-OP-076-2M-TL | Trimless Aluminum Profile with Opal<br>Diffuser Cover (OP-076) - 2M |
| Accessories        |                                                                     |
| TR-ENDCAPS-076     | End Caps 076 (2 Pack)                                               |