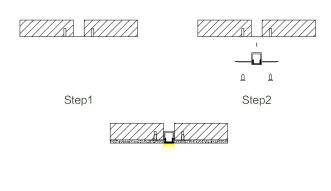

------------------------------------------|
| 1 Meter            |                                                                     |
| TRACK-OP-076-1M-TL | Trimless Aluminum Profile with Opal<br>Diffuser Cover (OP-076) - 1M |
| 2 Meters           |                                                                     |
| TRACK-OP-076-2M-TL | Trimless Aluminum Profile with Opal<br>Diffuser Cover (OP-076) - 2M |
| Accessories        |                                                                     |
| TR-ENDCAPS-076     | End Caps 076 (2 Pack)                                               |

### LED LINEAR TRIMLESS TRACKS

TRACK-OP-076-1M-TL
TRACK-OP-076-2M-TL



#### **ACCESSORIES**



### TRACK DIMENSIONS





# SPECIFICATION SHEET TRACK-OP-076-TL TRIMLESS

## **INSTALLATION VIEW**



Step3

## **COMPATIBLE LED TAPES**

TAPE-120-W

TAPE-120-W27K



## **TYPICAL APPLICATIONS**

Vertical and horizontal ceiling applications

## **ADVANTAGES**

- · Specifically designed as mounted light bars
- · Aluminum material can achieve a better cooling effect