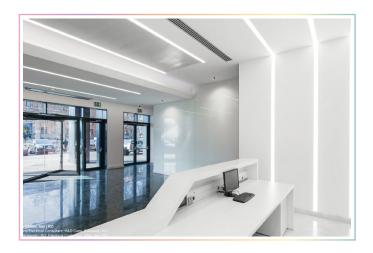

## TRACK-OP-076-TL TRIMLESS

## **FEATURES**

- Material: anodized aluminum 6063
- Lighting source width: Max 8mm
- · Installation: Trimless recessed in drywall
- Profile length: 1 meter and 2 meters
- · Cover material: PMMA, PC
- Opal cover



## **PRODUCT CODES & COMPATIBLE ACCESSORIES**

| MODEL              | DESCRIPTION                                                         |
|--------------------|---------------------------------------------------------------------|
| 1 Meter            |                                                                     |
| TRACK-OP-076-1M-TL | Trimless Aluminum Profile with Opal<br>Diffuser Cover (OP-076) - 1M |
| 2 Meters           |                                                                     |
| TRACK-OP-076-2M-TL | Trimless Aluminum Profile with Opal<br>Diffuser Cover (OP-076) - 2M |
| Accessories        |                                                                     |
| TR-ENDCAPS-076     | End Caps 076 (2 Pack)                                               |

### LE