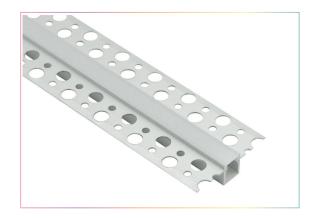

### LED LINEAR TRIMLESS TRACKS

TRACK-OP-076-1M-TL
TRACK-OP-076-2M-TL

## **FEATURES**

- Material: anodized aluminum 6063
- Lighting source width: Max 8mm
- · Installation: Trimless recessed in drywall
- Profile length: 1 meter and 2 meters
- · Cover material: PMMA, PC
- Opal cover