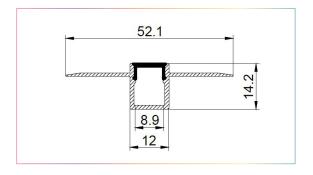

|
|--------------------|---------------------------------------------------------------------|
| 1 Meter            |                                                                     |
| TRACK-OP-076-1M-TL | Trimless Aluminum Profile with Opal<br>Diffuser Cover (OP-076) - 1M |
| 2 Meters           |                                                                     |
| TRACK-OP-076-2M-TL | Trimless Aluminum Profile with Opal<br>Diffuser Cover (OP-076) - 2M |
| Accessories        |                                                                     |
| TR-ENDCAPS-076     | End Caps 076 (2 Pack)                                               |

### LED LINEAR TRIMLESS TRACKS

TRACK-OP-076-1M-TL
TRACK-OP-076-2M-TL



#### **ACCESSORIES**



### TRACK DIMENSIONS





# SPECIFICATION SHEET TRACK-OP-076-TL TRIMLESS

## **INSTALLATION VIEW**



Step3

## **COMPATIBLE LED TAPES**

TAPE-120-W

TAPE-120-W27K



## **TYPICAL APPLICATIONS**

Vertical and horizontal ceiling applications

## **ADVANTAGES**

- · Specifically designed as mounted light bars
- · Aluminum material can achieve a better cooling effect