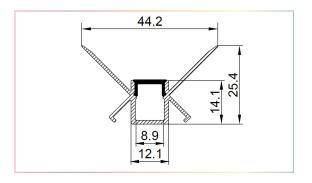

|
|--------------------|---------------------------------------------------------------------|
| 1 Meter            |                                                                     |
| TRACK-OP-077-1M-TL | Trimless Aluminum Profile with Opal<br>Diffuser Cover (OP-077) - 1M |
| 2 Meters           |                                                                     |
| TRACK-OP-077-2M-TL | Trimless Aluminum Profile with Opal<br>Diffuser Cover (OP-077) - 2M |
| Accessories        |                                                                     |
| TR-ENDCAPS-077     | End Caps 077 (2 Pack)                                               |

#### LED LINEAR TRIMLESS TRACKS

TRACK-OP-077-1M-TL
TRACK-OP-077-2M-TL



### **ACCESSORIES**



#### TRACK DIMENSIONS





# SPECIFICATION SHEET TRACK-OP-077-TL TRIMLESS

## **INSTALLATION VIEW**





## **COMPATIBLE LED TAPES**

**TAPE-120-W** 

TAPE-120-W27K



## **TYPICAL APPLICATIONS**

· Vertical and horizontal ceiling applications

## **ADVANTAGES**

- Specifically designed as mounted light bars
- Aluminum material can achieve a better cooling effect