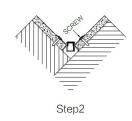

---------------------------------------|
| 1 Meter            |                                                                     |
| TRACK-OP-077-1M-TL | Trimless Aluminum Profile with Opal<br>Diffuser Cover (OP-077) - 1M |
| 2 Meters           |                                                                     |
| TRACK-OP-077-2M-TL | Trimless Aluminum Profile with Opal<br>Diffuser Cover (OP-077) - 2M |
| Accessories        |                                                                     |
| TR-ENDCAPS-077     | End Caps 077 (2 Pack)                                               |

#### LED LINEAR TRIMLESS TRACKS

TRACK-OP-077-1M-TL
TRACK-OP-077-2M-TL



### **ACCESSORIES**



#### TRACK DIMENSIONS





# SPECIFICATION SHEET TRACK-OP-077-TL TRIMLESS

## **INSTALLATION VIEW**





## **COMPATIBLE LED TAPES**

**TAPE-120-W** 

TAPE-120-W27K



## **TYPICAL APPLICATIONS**

· Vertical and horizontal ceiling applications

## **ADVANTAGES**

- Specifically designed as mounted light bars
- Aluminum material can achieve a better cooling effect