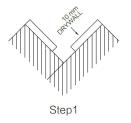

-----------------------------------------|
| 1 Meter            |                                                                     |
| TRACK-OP-077-1M-TL | Trimless Aluminum Profile with Opal<br>Diffuser Cover (OP-077) - 1M |
| 2 Meters           |                                                                     |
| TRACK-OP-077-2M-TL | Trimless Aluminum Profile with Opal<br>Diffuser Cover (OP-077) - 2M |
| Accessories        |                                                                     |
| TR-ENDCAPS-077     | End Caps 077 (2 Pack)                                               |

#### LED LINEAR TRIMLESS TRACKS

TRACK-OP-077-1M-TL
TRACK-OP-077-2M-TL



### **ACCESSORIES**



#### TRACK DIMENSIONS





# SPECIFICATION SHEET TRACK-OP-077-TL TRIMLESS

## **INSTALLATION VIEW**





## **COMPATIBLE LED TAPES**

**TAPE-120-W** 

TAPE-120-W27K



## **TYPICAL APPLICATIONS**

· Vertical and horizontal ceiling applications

## **ADVANTAGES**

- Specifically designed as mounted light bars
- Aluminum material can achieve a better cooling effect