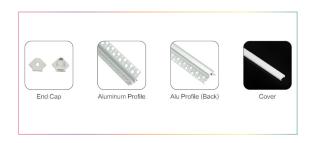

### **PRODUCT CODES & COMPATIBLE ACCESSORIES**

| MODEL              | DESCRIPTION                                                         |
|--------------------|---------------------------------------------------------------------|
| 1 Meter            |                                                                     |
| TRACK-OP-077-1M-TL | Trimless Aluminum Profile with Opal<br>Diffuser Cover (OP-077) - 1M |
| 2 Meters           |                                                                     |
| TRACK-OP-077-2M-TL | Trimless Aluminum Profile with Opal<br>Diffuser Cover (OP-077) - 2M |
| Accessories        |                                                                     |
| TR-ENDCAPS-077     | End Caps 077 (2 Pack)                                               |

### **ACCESSORIES**