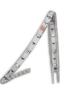

TR-CLIPS-004    | Clips 004 (2 Pack)                                           |

### **LED LINEAR TRACKS**

TRACK-OP-004-1M TRACK-OP-004-2M



SLIM ALUMINUM TRACK

# **LED LINEAR ACCESSORIES**

TR-ENDCAPS-004
TR-CLIPS-004



ACCESSORIES/END CAPS & CLIPS

#### TRACK DIMENSIONS





# SPECIFICATION SHEET TRACK-OP-004

# **INSTALLATION VIEW**



### **TYPICAL APPLICATIONS**

- Cupboards
- · Storage shelves
- · Furniture lighting
- · Exhibition lighting

## **ADVANTAGES**

- · Specifically designed as mounted light bars
- · Aluminum material can achieve a better cooling effect

# **COMPATIBLE LED TAPES**

#### TAPE-60-W

TAPE-60-W27K

TAPE-60-W30K

TAPE-60-W35K

TAPE-60-W50K









**TAPE-120-W** 

TAPE-120-W27K

TAPE-120-BI

TAPE-120-BI

TAPE-120-BI-IP68









TAPE-30-RGB

TAPE-30-RGB



TAPE-60-RGB

TAPE-60-RGB



### TAPE-60-RGBW

TAPE-60-RGB27K

TAPE-60-RGB30K

TAPE-60-RGB33K

TAPE-60-RGB50K









www.colorbeamlighting.com