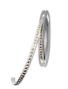

### **LED LINEAR TRACKS**

TRACK-OP-004-1M TRACK-OP-004-2M

SLIM ALUMINUM TRACK

# **FEATURES**

- · Material: anodized aluminum 6063
- Width of suitable LED tape: Max 12mm
- · Installation of cover: Press into profile
- Profile length: 1 meter and 2 meters
- · Cover material: PMMA, PC
- · Opal cover