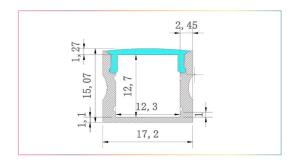

-------------------|
| 1 Meter         |                                                              |
| TRACK-OP-004-1M | Slim Aluminum Profile with Opal Diffuser Cover (OP-004) - 1M |
| 2 Meters        |                                                              |
| TRACK-OP-004-2M | Slim Aluminum Profile with Opal Diffuser Cover (OP-004) - 2M |
| Accessories     |                                                              |
| TR-ENDCAPS-004  | End Caps 004 (2 Pack)                                        |
| TR-CLIPS-004    | Clips 004 (2 Pack)                                           |

### **LED LINEAR TRACKS**

TRACK-OP-004-1M TRACK-OP-004-2M



SLIM ALUMINUM TRACK

# **LED LINEAR ACCESSORIES**

TR-ENDCAPS-004
TR-CLIPS-004



ACCESSORIES/END CAPS & CLIPS

#### TRACK DIMENSIONS





# SPECIFICATION SHEET TRACK-OP-004

# **INSTALLATION VIEW**



### **TYPICAL APPLICATIONS**

- Cupboards
- · Storage shelves
- · Furniture lighting
- · Exhibition lighting

## **ADVANTAGES**

- · Specifically designed as mounted light bars
- · Aluminum material can achieve a better cooling effect

# **COMPATIBLE LED TAPES**

#### TAPE-60-W

TAPE-60-W27K

TAPE-60-W30K

TAPE-60-W35K

TAPE-60-W50K









**TAPE-120-W** 

TAPE-120-W27K

TAPE-120-BI

TAPE-120-BI

TAPE-120-BI-IP68









TAPE-30-RGB

TAPE-30-RGB



TAPE-60-RGB

TAPE-60-RGB



### TAPE-60-RGBW

TAPE-60-RGB27K

TAPE-60-RGB30K

TAPE-60-RGB33K

TAPE-60-RGB50K









www.colorbeamlighting.com