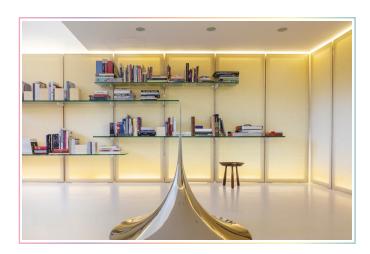

### **TYPICAL APPLICATIONS**

- Cupboards
- · Storage shelves
- · Furniture lighting
- · Exhibition lighting

## **ADVANTAGES**

- · Specifically designed as mounted light bars
- · Aluminum material can achieve a better cooling effect