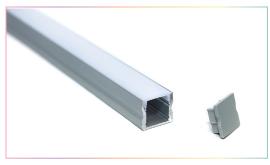

| DESCRIPTION                                                  |
|-----------------|--------------------------------------------------------------|
| 1 Meter         |                                                              |
| TRACK-OP-004-1M | Slim Aluminum Profile with Opal Diffuser Cover (OP-004) - 1M |
| 2 Meters        |                                                              |
| TRACK-OP-004-2M | Slim Aluminum Profile with Opal Diffuser Cover (OP-004) - 2M |
| Accessories     |                                                              |
| TR-ENDCAPS-004  | End Caps 004 (2 Pack)                                        |
| TR-CLIPS-004    | Clips 004 (2 Pack)                                           |

### **LED LINEAR TRACKS**

TRACK-OP-004-1M TRACK-OP-004-2M



SLIM ALUMINUM TRACK

# **LED LINEAR ACCESSORIES**

TR-ENDCAPS-004
TR-CLIPS-004



ACCESSORIES/END CAPS & CLIPS

#### TRACK DIMENSIONS





# SPECIFICATION SHEET TRACK-OP-004

# **INSTALLATION VIEW**



### **TYPICAL APPLICATIONS**

- Cupboards
- · Storage shelves
- · Furniture lighting
- · Exhibition lighting

## **ADVANTAGES**

- · Specifically designed as mounted light bars
- · Aluminum material can achieve a better cooling effect

# **COMPATIBLE LED TAPES**

#### TAPE-60-W

TAPE-60-W27K

TAPE-60-W30K

TAPE-60-W35K

TAPE-60-W50K









**TAPE-120-W** 

TAPE-120-W27K

TAPE-120-BI

TAPE-120-BI

TAPE-120-BI-IP68









TAPE-30-RGB

TAPE-30-RGB



TAPE-60-RGB

TAPE-60-RGB



### TAPE-60-RGBW

TAPE-60-RGB27K

TAPE-60-RGB30K

TAPE-60-RGB33K

TAPE-60-RGB50K









www.colorbeamlighting.