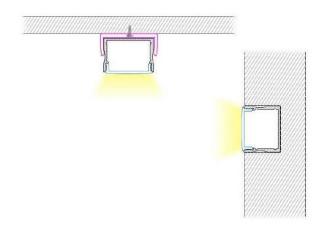

|
| TRACK-OP-004-1M | Slim Aluminum Profile with Opal Diffuser Cover (OP-004) - 1M |
| 2 Meters        |                                                              |
| TRACK-OP-004-2M | Slim Aluminum Profile with Opal Diffuser Cover (OP-004) - 2M |
| Accessories     |                                                              |
| TR-ENDCAPS-004  | End Caps 004 (2 Pack)                                        |
| TR-CLIPS-004    | Clips 004 (2 Pack)                                           |

### **LED LINEAR TRACKS**

TRACK-OP-004-1M TRACK-OP-004-2M



SLIM ALUMINUM TRACK

# **LED LINEAR ACCESSORIES**

TR-ENDCAPS-004
TR-CLIPS-004



ACCESSORIES/END CAPS & CLIPS

#### TRACK DIMENSIONS





# SPECIFICATION SHEET TRACK-OP-004

# **INSTALLATION VIEW**



### **TYPICAL APPLICATIONS**

- Cupboards
- · Storage shelves
- · Furniture lighting
- · Exhibition lighting

## **ADVANTAGES**

- · Specifically designed as mounted light bars
- · Aluminum material can achieve a better cooling effect

# **COMPATIBLE LED TAPES**

#### TAPE-60-W

TAPE-60-W27K

TAPE-60-W30K

TAPE-60-W35K

TAPE-60-W50K









**TAPE-120-W** 

TAPE-120-W27K

TAPE-120-BI

TAPE-120-BI

TAPE-120-BI-IP68









TAPE-30-RGB

TAPE-30-RGB



TAPE-60-RGB

TAPE-60-RGB



### TAPE-60-RGBW

TAPE-60-RGB27K

TAPE-60-RGB30K

TAPE-60-RGB33K

TAPE-60-RGB50K









www.colorbeamlighting.com