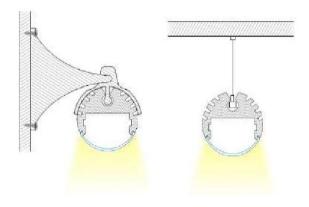

M |
| 2 Meters        |                                                               |
| TRACK-OP-008-2M | Round Aluminum Profile with Opal Diffuser Cover (OP-008) - 2M |
| Accessories     |                                                               |
| TR-ENDCAPS-008  | End Caps 008 (2 Pack)                                         |
| TR-ROPE-008     | ROPE 008 (2 Pack)                                             |
| TR-BRACKETS-008 | Clips 008 (2 Pack)                                            |

# **LED LINEAR TRACKS**

TRACK-OP-008-1M TRACK-OP-008-2M



SLIM ALUMINUM TRACK

#### **LED LINEAR ACCESSORIES**

TR-ENDCAPS-008
TR-CLIPS-008
TR-BRACKETS-008



ACCESSORIES/END CAPS, CLIPS AND BRACKETS

#### TRACK DIMENSIONS





# SPECIFICATION SHEET TRACK-OP-008

# **INSTALLATION VIEW**



#### **TYPICAL APPLICATIONS**

- Cupboards
- · Storage shelves
- · Furniture lighting
- · Exhibition lighting

#### **ADVANTAGES**

- · Specifically designed as mounted light bars
- · Aluminum material can achieve a better cooling effect

# **COMPATIBLE LED TAPES**

# TAPE-60-W

TAPE-60-W27K

TAPE-60-W30K

TAPE-60-W35K

TAPE-60-W50K











**TAPE-120-W** 

TAPE-120-W27K



# TAPE-120-BI

TAPE-120-BI



TAPE-30-RGB

TAPE-30-RGB



# TAPE-60-RGB

TAPE-60-RGB



#### TAPE-60-RGBW

TAPE-60-RGB27K

TAPE-60-RGB30K

TAPE-60-RGB33K

TAPE-60-RGB50K









www.colorbeamlighting.com