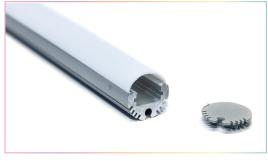

---|---------------------------------------------------------------|
| 1 Meter         |                                                               |
| TRACK-OP-008-1M | Round Aluminum Profile with Opal Diffuser Cover (OP-008) - 1M |
| 2 Meters        |                                                               |
| TRACK-OP-008-2M | Round Aluminum Profile with Opal Diffuser Cover (OP-008) - 2M |
| Accessories     |                                                               |
| TR-ENDCAPS-008  | End Caps 008 (2 Pack)                                         |
| TR-ROPE-008     | ROPE 008 (2 Pack)                                             |
| TR-BRACKETS-008 | Clips 008 (2 Pack)                                            |

# **LED LINEAR TRACKS**

TRACK-OP-008-1M TRACK-OP-008-2M



SLIM ALUMINUM TRACK

#### **LED LINEAR ACCESSORIES**

TR-ENDCAPS-008
TR-CLIPS-008
TR-BRACKETS-008



ACCESSORIES/END CAPS, CLIPS AND BRACKETS

#### TRACK DIMENSIONS





# SPECIFICATION SHEET TRACK-OP-008

# **INSTALLATION VIEW**



#### **TYPICAL APPLICATIONS**

- Cupboards
- · Storage shelves
- · Furniture lighting
- · Exhibition lighting

#### **ADVANTAGES**

- · Specifically designed as mounted light bars
- · Aluminum material can achieve a better cooling effect

# **COMPATIBLE LED TAPES**

# TAPE-60-W

TAPE-60-W27K

TAPE-60-W30K

TAPE-60-W35K

TAPE-60-W50K











**TAPE-120-W** 

TAPE-120-W27K



# TAPE-120-BI

TAPE-120-BI



TAPE-30-RGB

TAPE-30-RGB



# TAPE-60-RGB

TAPE-60-RGB



#### TAPE-60-RGBW

TAPE-60-RGB27K

TAPE-60-RGB30K

TAPE-60-RGB33K

TAPE-60-RGB50K









www.co