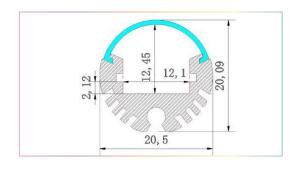

1M | Round Aluminum Profile with Opal Diffuser Cover (OP-008) - 1M |
| 2 Meters        |                                                               |
| TRACK-OP-008-2M | Round Aluminum Profile with Opal Diffuser Cover (OP-008) - 2M |
| Accessories     |                                                               |
| TR-ENDCAPS-008  | End Caps 008 (2 Pack)                                         |
| TR-ROPE-008     | ROPE 008 (2 Pack)                                             |
| TR-BRACKETS-008 | Clips 008 (2 Pack)                                            |

# **LED LINEAR TRACKS**

TRACK-OP-008-1M TRACK-OP-008-2M



SLIM ALUMINUM TRACK

#### **LED LINEAR ACCESSORIES**

TR-ENDCAPS-008
TR-CLIPS-008
TR-BRACKETS-008



ACCESSORIES/END CAPS, CLIPS AND BRACKETS

#### TRACK DIMENSIONS





# SPECIFICATION SHEET TRACK-OP-008

# **INSTALLATION VIEW**



#### **TYPICAL APPLICATIONS**

- Cupboards
- · Storage shelves
- · Furniture lighting
- · Exhibition lighting

#### **ADVANTAGES**

- · Specifically designed as mounted light bars
- · Aluminum material can achieve a better cooling effect

# **COMPATIBLE LED TAPES**

# TAPE-60-W

TAPE-60-W27K

TAPE-60-W30K

TAPE-60-W35K

TAPE-60-W50K











**TAPE-120-W** 

TAPE-120-W27K



# TAPE-120-BI

TAPE-120-BI



TAPE-30-RGB

TAPE-30-RGB



# TAPE-60-RGB

TAPE-60-RGB



#### TAPE-60-RGBW

TAPE-60-RGB27K

TAPE-60-RGB30K

TAPE-60-RGB33K

TAPE-60-RGB50K









www.colorbeamlighting.com