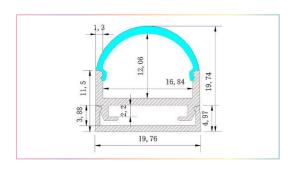

----------|----------------------------------------------------------------------|
| 1 Meter         |                                                                      |
| TRACK-OP-010-1M | Aluminum Profile with Round Opal Diffuser and<br>Track (OP-010) - 1M |
| 2 Meters        |                                                                      |
| TRACK-OP-010-2M | Aluminum Profile with Round Opal Diffuser and<br>Track (OP-010) - 2M |
| Accessories     |                                                                      |
| TR-ENDCAPS-010  | End Caps 010 (2 Pack)                                                |

# **LED LINEAR TRACKS**

TRACK-OP-010-1M TRACK-OP-010-2M



ALUMINUM TRACK

## **LED LINEAR ACCESSORIES**

## TR-ENDCAPS-010



ACCESSORIES/END CAPS

# TRACK DIMENSIONS





# SPECIFICATION SHEET TRACK-OP-010

# **INSTALLATION VIEW**



## **TYPICAL APPLICATIONS**

- Cupboards
- · Storage shelves
- · Furniture lighting
- · Exhibition lighting

# **ADVANTAGES**

- · Specifically designed as mounted light bars
- Aluminum material can achieve a better cooling effect

# **COMPATIBLE LED TAPES**

#### TAPE-60-W

TAPE-60-W27K

TAPE-60-W30K

TAPE-60-W35K

TAPE-60-W50K



Control of Control





# **TAPE-120-W**

TAPE-120-W27K

TAPE-120-BI





# TAPE-30-RGB

TAPE-30-RGB TAPE-30-RGB-IP68



TAPE-60-RGB

APE-60-RGB TAPE-60-RGB-IP68





# TAPE-60-RGBW

TAPE-60-RGB27K TAPE-60-RGB27K-IP68 TAPE-60-RGB30K TAPE-60-RGB30K-IP68 TAPE-60-RGB33K TAPE-60-RGB33K-IP68 TAPE-60-RGB50K
TAPE-60-RGB50K-IP68









www.colorbeamlighting.com