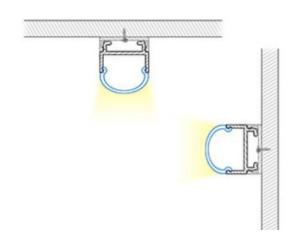

----------------|
| 1 Meter         |                                                                      |
| TRACK-OP-010-1M | Aluminum Profile with Round Opal Diffuser and<br>Track (OP-010) - 1M |
| 2 Meters        |                                                                      |
| TRACK-OP-010-2M | Aluminum Profile with Round Opal Diffuser and<br>Track (OP-010) - 2M |
| Accessories     |                                                                      |
| TR-ENDCAPS-010  | End Caps 010 (2 Pack)                                                |

# **LED LINEAR TRACKS**

TRACK-OP-010-1M TRACK-OP-010-2M



ALUMINUM TRACK

## **LED LINEAR ACCESSORIES**

## TR-ENDCAPS-010



ACCESSORIES/END CAPS

# TRACK DIMENSIONS





# SPECIFICATION SHEET TRACK-OP-010

# **INSTALLATION VIEW**



## **TYPICAL APPLICATIONS**

- Cupboards
- · Storage shelves
- · Furniture lighting
- · Exhibition lighting

# **ADVANTAGES**

- · Specifically designed as mounted light bars
- Aluminum material can achieve a better cooling effect

# **COMPATIBLE LED TAPES**

#### TAPE-60-W

TAPE-60-W27K

TAPE-60-W30K

TAPE-60-W35K

TAPE-60-W50K



Control of Control





# **TAPE-120-W**

TAPE-120-W27K

TAPE-120-BI





# TAPE-30-RGB

TAPE-30-RGB TAPE-30-RGB-IP68



TAPE-60-RGB

APE-60-RGB TAPE-60-RGB-IP68





# TAPE-60-RGBW

TAPE-60-RGB27K TAPE-60-RGB27K-IP68 TAPE-60-RGB30K TAPE-60-RGB30K-IP68 TAPE-60-RGB33K TAPE-60-RGB33K-IP68 TAPE-60-RGB50K
TAPE-60-RGB50K-IP68









www.colorbeamlighting.com