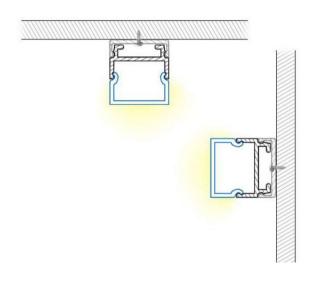

---------|
| 1 Meter         |                                                                      |
| TRACK-OP-011-1M | Aluminum Profile with Square Opal Diffuser and Track (OP-011)- 1M    |
| 2 Meters        |                                                                      |
| TRACK-OP-011-2M | Aluminum Profile with Square Opal Diffuser and<br>Track (OP-011)- 2M |
| Accessories     |                                                                      |
| TR-ENDCAPS-011  | End Caps 011 (2 Pack)                                                |

### **LED LINEAR TRACKS**

TRACK-OP-011-1M
TRACK-OP-011-2M



ALUMINUM TRACK

### **LED LINEAR ACCESSORIES**

### TR-ENDCAPS-011



ACCESSORIES/END CAPS

#### TRACK DIMENSIONS





# SPECIFICATION SHEET TRACK-OP-011

# **INSTALLATION VIEW**



### **TYPICAL APPLICATIONS**

- Cupboards
- · Storage shelves
- · Furniture lighting
- Exhibition lighting

### **ADVANTAGES**

- · Specifically designed as mounted light bars
- Aluminum material can achieve a better cooling effect

# **COMPATIBLE LED TAPES**

#### TAPE-60-W

TAPE-60-W27K

TAPE-60-W30K

TAPE-60-W35K

TAPE-60-W50K

COMPANIE SERVICE





**TAPE-120-W** 

TAPE-120-W27K

TAPE-120-BI

TAPE-120-BI

TAPE-120-BI-IP68



TAPE-30-RGB

TAPE-60-RGB

TAPE-30-RGB TAPE-30-RGB-IP68



TAPE-60-RGB TAPE-60-RGB-IP68





### TAPE-60-RGBW

TAPE-60-RGB27K TAPE-60-RGB27K-IP68 TAPE-60-RGB30K TAPE-60-RGB30K-IP68 TAPE-60-RGB33K TAPE-60-RGB33K-IP68 TAPE-60-RGB50K
TAPE-60-RGB50K-IP68







www.colorbeamlighting.com