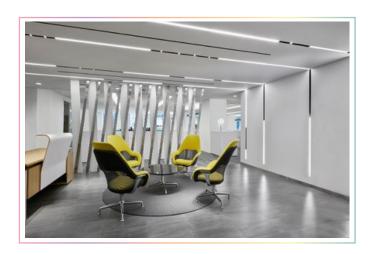

### **TYPICAL APPLICATIONS**

- Cupboards
- · Storage shelves
- · Furniture lighting
- Exhibition lighting

### **ADVANTAGES**

- · Specifically designed as mounted light bars
- Aluminum material can achieve a better cooling effect