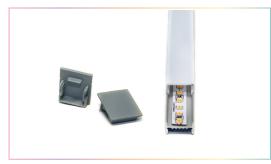

### TR-ENDCAPS-011

ACCESSORIES/END CAPS

# **PRODUCT CODES & COMPATIBLE ACCESSORIES**

| MODEL           | DESCRIPTION                                                          |
|-----------------|----------------------------------------------------------------------|
| 1 Meter         |                                                                      |
| TRACK-OP-011-1M | Aluminum Profile with Square Opal Diffuser and Track (OP-011)- 1M    |
| 2 Meters        |                                                                      |
| TRACK-OP-011-2M | Aluminum Profile with Square Opal Diffuser and<br>Track (OP-011)- 2M |
| Accessories     |                                                                      |
| TR-ENDCAPS-011  | End Caps 011 (2 Pack)                                                |