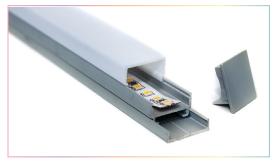

### **LED LINEAR TRACKS**

TRACK-OP-011-1M
TRACK-OP-011-2M

ALUMINUM TRACK

### **FEATURES**

- Material: anodized aluminum 6063
- Width of suitable LED tape: Max 16mm
- · Installation of cover: Press into profile
- · Profile length: 1 meter and 2 meters
- · Cover material: PMMA, PC
- · Opal cover