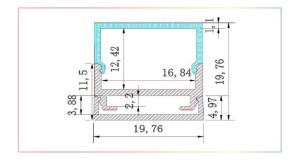

---|----------------------------------------------------------------------|
| 1 Meter         |                                                                      |
| TRACK-OP-011-1M | Aluminum Profile with Square Opal Diffuser and Track (OP-011)- 1M    |
| 2 Meters        |                                                                      |
| TRACK-OP-011-2M | Aluminum Profile with Square Opal Diffuser and<br>Track (OP-011)- 2M |
| Accessories     |                                                                      |
| TR-ENDCAPS-011  | End Caps 011 (2 Pack)                                                |

### **LED LINEAR TRACKS**

TRACK-OP-011-1M
TRACK-OP-011-2M



ALUMINUM TRACK

### **LED LINEAR ACCESSORIES**

### TR-ENDCAPS-011



ACCESSORIES/END CAPS

#### TRACK DIMENSIONS





# SPECIFICATION SHEET TRACK-OP-011

# **INSTALLATION VIEW**



### **TYPICAL APPLICATIONS**

- Cupboards
- · Storage shelves
- · Furniture lighting
- Exhibition lighting

### **ADVANTAGES**

- · Specifically designed as mounted light bars
- Aluminum material can achieve a better cooling effect

# **COMPATIBLE LED TAPES**

#### TAPE-60-W

TAPE-60-W27K

TAPE-60-W30K

TAPE-60-W35K

TAPE-60-W50K

COMPANIE SERVICE





**TAPE-120-W** 

TAPE-120-W27K

TAPE-120-BI

TAPE-120-BI

TAPE-120-BI-IP68



TAPE-30-RGB

TAPE-60-RGB

TAPE-30-RGB TAPE-30-RGB-IP68



TAPE-60-RGB TAPE-60-RGB-IP68





### TAPE-60-RGBW

TAPE-60-RGB27K TAPE-60-RGB27K-IP68 TAPE-60-RGB30K TAPE-60-RGB30K-IP68 TAPE-60-RGB33K TAPE-60-RGB33K-IP68 TAPE-60-RGB50K
TAPE-60-RGB50K-IP68







www.colorbeamlighting.com