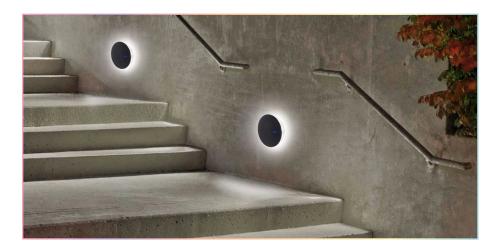

## DESCRIPTION

MAYA-WS Wall mounted luminaire finished in a sand grey coated aluminum. Suitable for the front door, fences and pathway illumination.

3 (TEAR RRANTY) 3 Year Limited Warranty