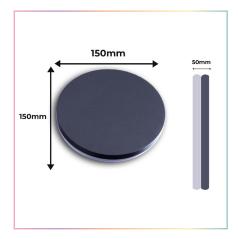

## SPECIFICATIONS

| Wattage              | 12W                                                   |                      |
|----------------------|-------------------------------------------------------|----------------------|
| Color /CCT           | 3000K, 4000K & 6000K                                  |                      |
| CRI                  | 80                                                    |                      |
| LED                  | COB-Epistar                                           |                      |
| Input Voltage        | 24 VDC / Cable 20 cm                                  |                      |
| Luminaire Dimensions | Diameter: Ø 5.90" / Ø 150mm                           | Height: 1.96" / 50mm |
| Fixture Finish       | Surface is coated with sand gray electrostatic powder |                      |
| Fixture Material     | Made of die-casting aluminum and acrylic              |                      |
| Compatible Driver    | DRV-SRPC2108-24-200CVF                                |                      |
| Working Temperature  | 20 ±40°C                                              |                      |
| IP Grade             | IP54                                                  |                      |
| Lifespan             | 50,000 Hours                                          |                      |
| Warranty             | 3 Year Limited Warranty                               |                      |

DIMENSIONS

www.colorbeamlighting.com

Colorbeam Lighting Inc. reserves the right to make changes in specifications and/or to discontinue any product at any time without notice or obligation and will not be liable for any consequences resulting from the use of this publication.