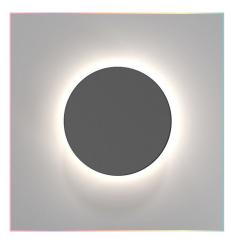

## DESCRIPTION

MAYA-WS Wall mounted luminaire finished in a sand grey coated aluminum. Suitable for the front door, fences and pathway illumination.

3 (TEAR RRANTY) 3 Year Limited Warranty