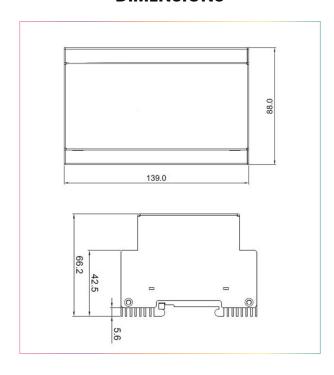

# **SPECIFICATIONS**

• Width: 139.0 mm • Height: 88.0 mm • **Depth:** 66.2 mm • Weight: 560 gr

• Operating environment: 0 to 50C non-condensing - dry location

• Certification: cULus LISTED - E476753

## **DIMENSIONS**

<sup>\*</sup> For more information on how to use the GATEway 1DMX web interface, please go to the Colorbeam Lighting documentation website: https://info.cb-na.com

www.colorbeamlighting.com