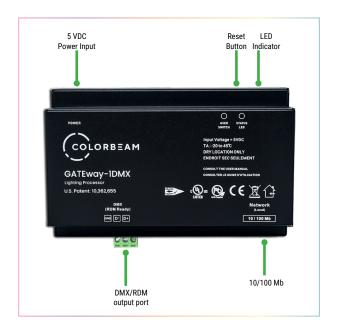

# **GATEWAY IDMX - LIGHTING PROCESSOR**

The Colorbeam Lighting GATEway-1DMX is a standalone lighting processor with an integrated real-time, configurable web software with 1 DMX output.

## **FEATURES**

- Built-in Web Application
- · Fanless enclosure
- Reset Button
- · Status LED
- 1 Ethernet port (10/100)
- 1 Independent DMX Universe
- · Galvanic Isolation
- · 3 year warranty