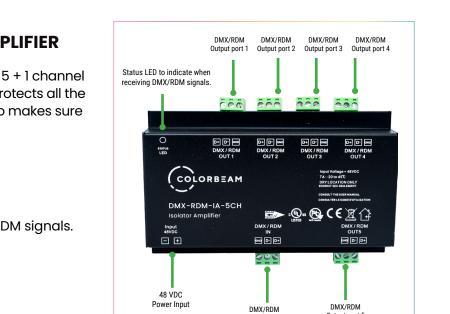

# DMX-RDM-IA-5CH - ISOLATOR AMPLIFIER

The Colorbeam Lighting DMX-RDM-IA-5CH is a 5 + 1 channel DMX isolator and signal amplifier. This device protects all the DMX drivers connected to one another and also makes sure to repeat a clear DMX signal.

### **FEATURES**

- Fanless enclosure
- Status LED to indicate when receiving DMX/RDM signals.
- 5 DMX/RDM Outputs
- 1 DMX/RDM Input
- Galvanic Isolation
- 3 year warranty

## **SPECIFICATIONS**

- Width: 139.0 mm
- Height: 88.0 mm
- Depth: 66.2 mm
- Weight: 575 gr
- Input voltage: 48VDC , 4W, 100 mA.
- Operating environment: -20 to 45C
- Certification: cULus LISTED E476753