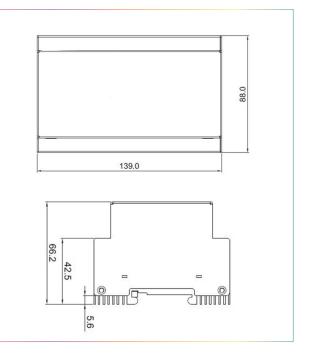

## **SPECIFICATIONS**

- Width: 139.0 mm
- Height: 88.0 mm
- Depth: 66.2 mm
- Weight: 575 gr
- Input voltage: 48VDC , 4W, 100 mA.
- Operating environment: -20 to 45C
- Certification: cULus LISTED E476753

## DIMENSIONS

Input

Output port 5

Colorbeam Lighting Inc. reserves the right to make changes in specifications and/or to discontinue any product at any time without notice or obligation and will not be liable for any consequences resulting from the use of this publication