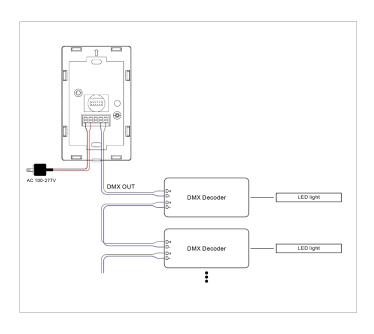

. 8 scenes, 24 time schedules and 8 cycle schedules configured to each group.
- The panel supports 5 different types of DMX load: Dim, CCT, RGB, RGBW, RGB+CCT.
- 3 years warranty

# **ELECTRIC PARAMETERS**

| Output Signal         | DMX512 signal       |
|-----------------------|---------------------|
| Power Supply          | 100-240VAC, 50/60Hz |
| Power Consumption     | < 15 mA             |
| Operating Temperature | 0-40°C              |
| Relative humidity     | 8% to 80%           |
| Dimensions            | 75x120x41mm         |

"The DMX-KP-512 keypad should be installed in approved electrical box."



### **TOUCH PANEL 5 IN 1**





## **DIMENSIONS**





# SPECIFICATION SHEET DMX-KP-512

## **OPERATIONS**

#### **KEY FUNCTION DEFINITION & DESCRIPTION**



## **WIRING DIAGRAM**



Tel: 844-301-CBNA (2262)

## **OVERALL DIMENSIONS**