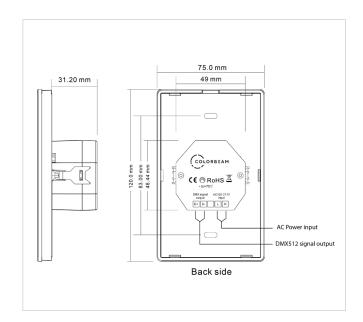

## **OVERALL DIMENSIONS**

# **ELECTRIC PARAMETERS**

| Output Signal         | DMX512 signal       |
|-----------------------|---------------------|
| Power Supply          | 100-240VAC, 50/60Hz |
| Power Consumption     | < 15 mA             |
| Operating Temperature | 0-40°C              |
| Relative humidity     | 8% to 80%           |
| Dimensions            | 75x120x41mm         |