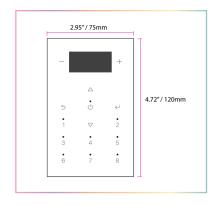

## **DIMENSIONS**

# **ELECTRIC PARAMETERS**

| Output Signal         | DMX512 signal       |
|-----------------------|---------------------|
| Power Supply          | 100-240VAC, 50/60Hz |
| Power Consumption     | < 15 mA             |
| Operating Temperature | 0-40°C              |
| Relative humidity     | 8% to 80%           |
| Dimensions            | 75x120x41mm         |