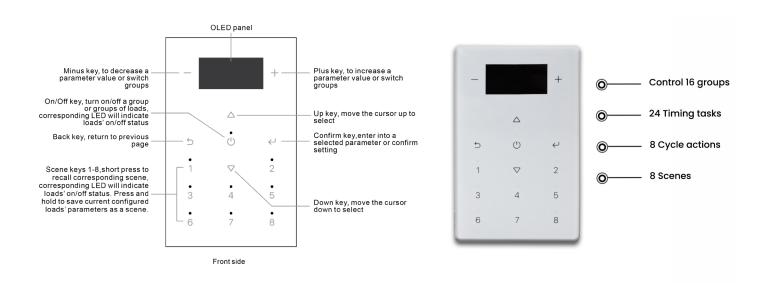

groups or zones with max. 8 scenes, 24 time schedules and 8 cycle schedules configured to each group.
- The panel supports 5 different types of DMX load: Dim, CCT, RGB, RGBW, RGB+CCT.
- 3 years warranty

# **ELECTRIC PARAMETERS**

| Output Signal         | DMX512 signal       |
|-----------------------|---------------------|
| Power Supply          | 100-240VAC, 50/60Hz |
| Power Consumption     | < 15 mA             |
| Operating Temperature | 0-40°C              |
| Relative humidity     | 8% to 80%           |
| Dimensions            | 75x120x41mm         |

"The DMX-KP-512 keypad should be installed in approved electrical box."



### **TOUCH PANEL 5 IN 1**





## **DIMENSIONS**





# SPECIFICATION SHEET DMX-KP-512

## **OPERATIONS**

#### **KEY FUNCTION DEFINITION & DESCRIPTION**



## **WIRING DIAGRAM**



Tel: 844-301-CBNA (2262)

## **OVERALL DIMENSIONS**