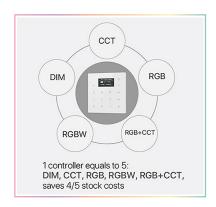

### **DESCRIPTION**

- The DMX-KP-512 control panel is a master controller designed to control
  the DMX decoders.
- It can control 512 DMX channels.
- It enables to configure max. 16 groups or zones with max. 8 scenes, 24 time schedules and 8 cycle schedules configured to each group.
- The panel supports 5 different types of DMX load: Dim, CCT, RGB, RGBW, RGB+CCT.
- 3 years warranty