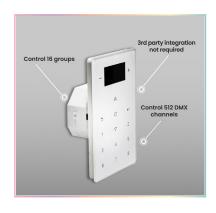

### **DESCRIPTION**

- The DMX-KP-512 control panel is a master controller designed to control
  the DMX decoders.
- It can control 512 DMX channels.
- It enables to configure max. 16 groups or zones with max. 8 scenes, 24 time schedules and 8 cycle schedules configured to each group.
- The panel supports 5 different types of DMX load: Dim, CCT, RGB, RGBW, RGB+CCT.
- 3 years warranty