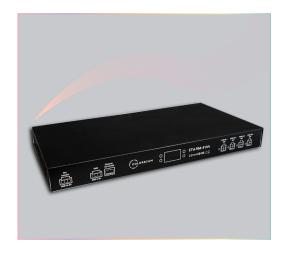

# ETH-RM-4164 / 16 ZONE - 64 CHANNEL DMX DECODER

With 6U of rack space can do a 48 zone of 192 fixtures, typical 3000sq foot home with a total power consumption of 12 amps.

### ETH-RM-4164

Front view