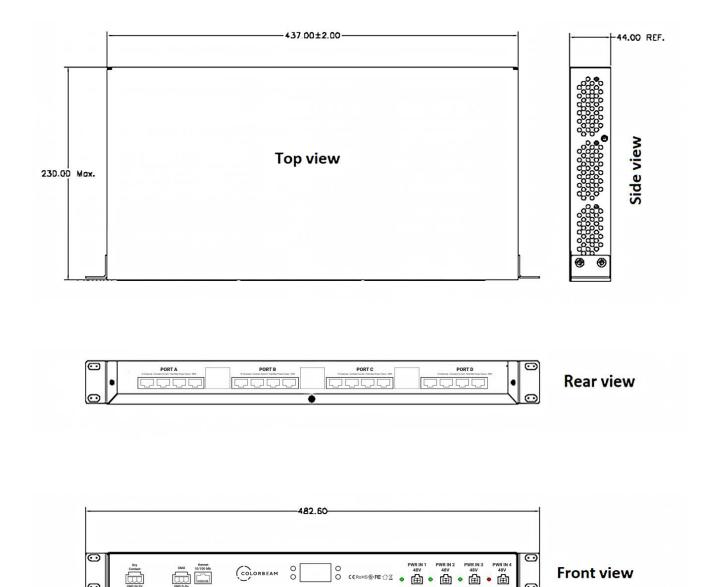

48 zone of 192 fixtures, typical 3000sq foot home with a total power consumption of 12 amps.

### **FEATURES**

- 16 individual zone control, digital display, easy to set and configure
- 64 selectable channels over 512
- Possibility of 64 fixtures on 16 zones of control
- New IP (with auto addressing and auto discovery) or DMX IN control
- Master (standalone) & decoder mode
- Dry & 5 to 24V contact input (selectable) opto isolated and protected < 1000V</li>

## **OTHER SPECIFICATIONS**

- 1U Metal housing fan less
- RGB backlight digital display to show data directly, easy to set. 4 contextual buttons
- Quad power supply input of 96 watts every 4 zones
- Constant current up to 48 volts outputs
- Each output can provide 500mA max

### ETH-RM-4164





Front view



### **OUTLINE DIAGRAM**