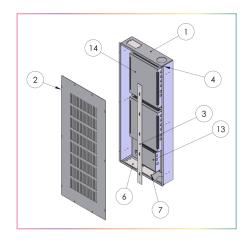

# **ENCLOSURE COMPONENTS**

| NO. | DESCRIPTION                                                        | QTY |
|-----|--------------------------------------------------------------------|-----|
| 1   | BODY                                                               | 1   |
| 2   | COVER                                                              | 1   |
| 3   | BRACKET LANCING / 29.75"                                           | 1   |
| 4   | RIVET / 1/8 x 3/8                                                  | 4   |
| 5   | THREAD-ROLLING SCREWS / 8 - 32 x 3/8                               | 10  |
| 6   | COVER                                                              | 3   |
| 7   | THREAD-ROLLING SCREWS / 8 - 32 x 1/4                               | 12  |
| 8   | ELECTRICAL JUNCTION BOX 2 x 3 x 2 1/2                              | 3   |
| 9   | COVER 2 x 4                                                        | 3   |
| 10  | KNOCKOUTS ARE AVAILABLE FOR ADDING<br>ELECTRICAL BOXES/RECEPTACLES | 3   |

#### **COMPONENTS**

www.colorbeamlighting.com

450 Montée de Liesse Montréal, QC H4T 1N8

Colorbeam NorthAmerica Inc. reserves the right to make changes in specifications and/or to Tél: 844-301-CBNA (2262) Email: info@colorbeamlighting.com discontinue any product at any time without notice or obligation and will not be liable for any consequences resulting from the use of this publication