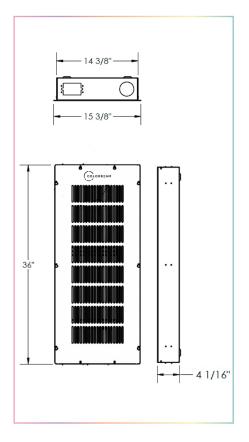

# **DIMENSIONS & WEIGHT**

| ENC-2X1 | 36"x15-3/8"x4-1/16"   | 25lbs   |
|---------|-----------------------|---------|
|         | 91.44x 39.12x 10.16cm | 11.36kg |

#### DIMENSIONS