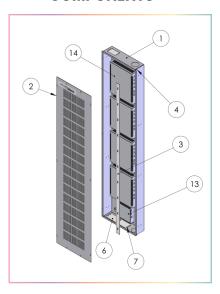

#### **ENCLOSURE COMPONENTS**

| NO. | DESCRIPTION                                                     | QTY |
|-----|-----------------------------------------------------------------|-----|
| 1   | BODY                                                            | 1   |
| 2   | COVER                                                           | 1   |
| 3   | BRACKET LANCING / 57.75"                                        | 1   |
| 4   | RIVET / 1/8 x 3/8                                               | 4   |
| 5   | THREAD-ROLLING SCREWS / 8 - 32 x 3/8                            | 10  |
| 6   | COVER                                                           | 3   |
| 7   | THREAD-ROLLING SCREWS / 8 - 32 x 1/4                            | 12  |
| 8   | ELECTRICAL JUNCTION BOX 2 x 3 x 2 1/2                           | 3   |
| 9   | COVER 2 x 4                                                     | 3   |
| 10  | KNOCKOUTS ARE AVAILABLE FOR ADDING ELECTRICAL BOXES/RECEPTACLES | 3   |

#### **COMPONENTS**

www.colorbeamlighting.com