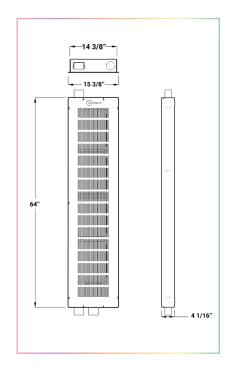

# **DIMENSIONS & WEIGHT**

| ENC-4X1 | 64"x15-3/8"x4-1/16"    | 43lbs   |
|---------|------------------------|---------|
|         | 162.56x 39.12x 10.16cm | 19.50kg |

#### **DIMENSIONS**