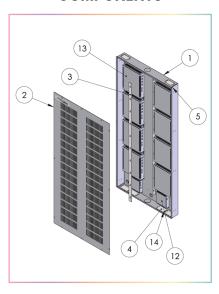

#### **ENCLOSURE COMPONENTS**

| NO. | DESCRIPTION                                                     | QTY |
|-----|-----------------------------------------------------------------|-----|
| 1   | BODY                                                            | 1   |
| 2   | COVER                                                           | 1   |
| 3   | BRACKET LANCING / 57.75"                                        | 2   |
| 4   | COVER                                                           | 6   |
| 5   | RIVET / 1/8 X 3/8                                               | 4   |
| 6   | THREAD-ROLLING SCREWS / 8 - 32 x 3/8                            | 24  |
| 7   | ELECTRICAL JUNCTION BOX 2 x 3 x 2 1/2                           | 6   |
| 8   | COVER 2 x 4                                                     | 6   |
| 9   | 15A DUPLEX AC OUTLETS                                           | 6   |
| 10  | KNOCKOUTS ARE AVAILABLE FOR ADDING ELECTRICAL BOXES/RECEPTACLES | 24  |

## **COMPONENTS**

www.colorbeamlighting.com