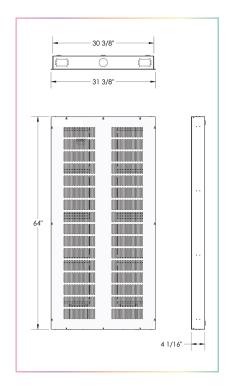

## **DIMENSIONS & WEIGHT**

| ENC-4X2 | 64"x30-3/8"x4-1/16"  | 79lbs   |
|---------|----------------------|---------|
|         | 162.56x78.23x10.16cm | 35.83kg |

#### **DIMENSIONS**