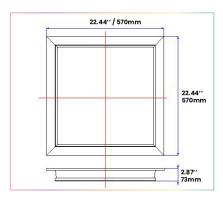

## **SPECIFICATIONS**

| ITEMS              | TYPICAL                          | MINIMUM | MAXIMUM  |
|--------------------|----------------------------------|---------|----------|
| Dimensions         | 22.44*22.44*2.87" / 570*570*73mm |         |          |
| Power              | 90W                              | 88W     | 98W      |
| Voltage            | 120V                             | 100V    | 277V     |
| Current            |                                  | 0.1A    | 3A       |
| Mains frecuency    | 50/60Hz                          |         |          |
| Power Factor       | 0.95                             | 0.4     | 1.2      |
| Dimmable Range     |                                  | 1%      | 100%     |
| Luminous Flux      |                                  | 50Lm    | 7300Lm   |
| Luminous Intensity |                                  | 17cd    | 145000cd |
| CCT                |                                  | 2500K   | 10000K   |
| Ra                 | 95                               | 93      | 98       |
| Life Time          | 50,000Hr                         |         |          |
| Certification      | UL/CUL                           |         |          |