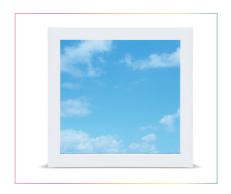

#### TYPICAL APPLICATIONS

- RESIDENTIAL
- OFFICES
- EDUCATIONAL FACILITIES
- MEDICAL BUILDINGS
- RETIREMENT HOUSES
- HEALTHCARE
- COMMERCIAL

**SKYLIGHT** is the first artificial daylight system, which mimics natural light. Colorbeam's Skylight solution integrates the latest LED technology, optical design, and intelligent control system.

### **SKYLIGHT OFFERS**

- ▶ Natural view of high-quality sky simulation
- ▶ Natural daylight effect including skylight and sunshine
- Skylight and sunlight can synchronize to the real sun in 24 hours

Dimmable Lighting