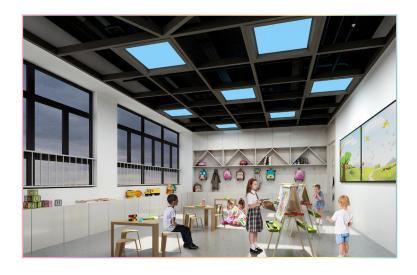

#### TYPICAL APPLICATIONS

- RESIDENTIAL
- OFFICES
- EDUCATIONAL FACILITIES
- MEDICAL BUILDINGS
- RETIREMENT HOUSES
- HEALTHCARE
- COMMERCIAL

**SKYLIGHT** is the first artificial daylight system, which mimics natural light. Colorbeam's Skylight solution integrates the latest LED technology, optical design, and intelligent control system.