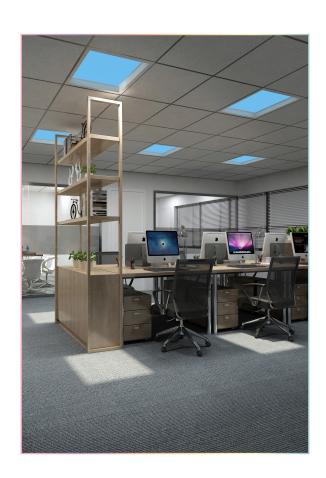

#### TYPICAL APPLICATIONS

- RESIDENTIAL
- OFFICES
- EDUCATIONAL FACILITIES
- MEDICAL BUILDINGS
- RETIREMENT HOUSES
- HEALTHCARE
- COMMERCIAL

**SKYLIGHT** is the first artificial daylight system, which mimics natural light. Colorbeam's Skylight solution integrates the latest LED technology, optical design, and intelligent control system.