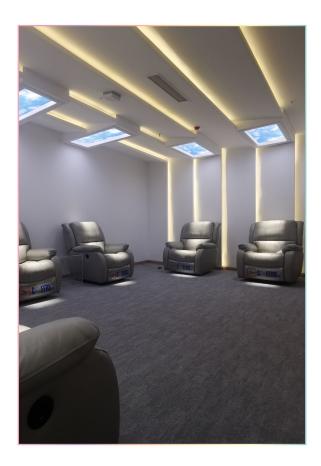

### **TYPICAL APPLICATIONS**

**SKYLIGHT** is the first artificial daylight system, which mimics natural light. Colorbeam's Skylight solution integrates the latest LED technology, optical design, and intelligent control system.

### **SKYLIGHT OFFERS**

- > Natural view of high-quality sky simulation
- > Natural daylight effect including skylight and sunshine
- Skylight and sunlight can synchronize to the real sun in 24 hours

Temperature

- RESIDENTIAL
- OFFICES
- EDUCATIONAL FACILITIES
- MEDICAL BUILDINGS
- RETIREMENT HOUSES
- HEALTHCARE
- COMMERCIAL

www.colorbeamlighting.com

Tél: 844-301-CBNA (2262)

Email: info@colorbeamlighting.com

Colorbeam Lighting Inc. reserves the right to make changes in specifications and/or to discontinue any product at any time without notice or obligation and will not be liable for any consequences resulting from the use of this publication.