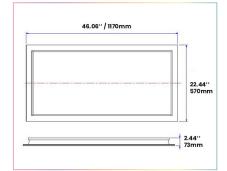

# **SPECIFICATIONS**

| ITEMS                | TYPICAL                           | MINIMUM | MAXIMUM  |
|----------------------|-----------------------------------|---------|----------|
| Dimensions           | 46.06*22.44*2.87" / 1170*570*73mm |         |          |
| Weight               | 16 Kg.                            |         |          |
| Power                | 160W                              | 150W    | 165W     |
| Voltage              | 120V                              | 100V    | 277V     |
| Current              | 1.4A                              | 0.6A    | 1.6A     |
| Luminous Flux (3mt.) | 3500Lm                            | 3000Lm  | 4000Lm   |
| Luminous Intensity   |                                   | 17cd    | 145000cd |
| CCT                  |                                   | 2500K   | 10000K   |
| Ra                   | 95                                | 93      | 98       |
| Working Temperature  | 25°C                              | -25°C   | 45°C     |
| Life Time            | 50,000Hr                          |         |          |
| Certification        | UL/CUL                            |         |          |