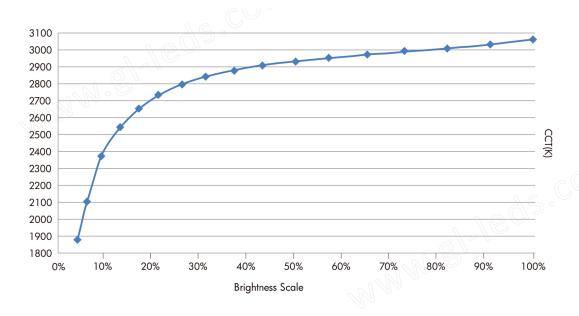

----------------------------------------|-------------|-------------|------------|-------------|-------------|--|--|--|
| Length Of Single Product                     | lm [3.28FT] | 2m [6.56FT] | 3m [9.48T] | 4m [13.1FT] | 5m [16.4FT] |  |  |  |
| Actual Measured Power                        | 14.8W       | 19.7W       | 26.W       | 31.9W       | 37.9W       |  |  |  |
| Power Maintenance Rate                       | 100%        | 96.6%       | 85.9%      | 78.2%       | 74.3%       |  |  |  |
| Brightness Maintenance Rate                  | 96.8%       | 94.5%       | 93.8%      | 83.3%       | 78.7%       |  |  |  |

## Picture & Diagram



# SPECIFICATION SHEET TAPE-COB-DW (DIM TO WARM)

## **Light Distribution Diagram**





### 3000K, IP20 (dry)

## **Dimming Curve Demonstration**