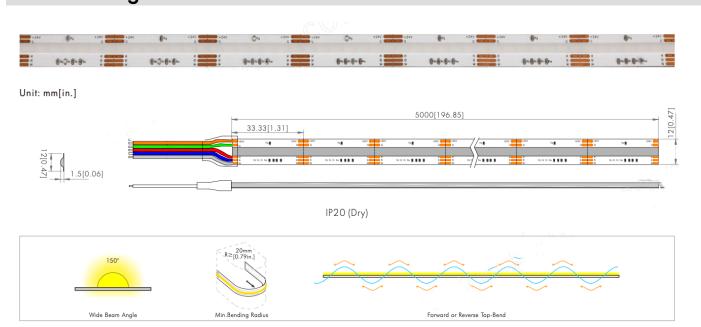

### **SPECIFICATIONS**

| Power ±10%           | 10W/m [3.05/ft] @ 3000K                 |  |  |
|----------------------|-----------------------------------------|--|--|
| Input Voltage        | 24VDC                                   |  |  |
| Dimensions - IP20    | 5000 * 10 * 2 mm<br>[197*0.39*.08in]    |  |  |
| Dimensions - IP65    | 5000 *12 * 4mm<br>[197* 0.47 * 0.16in.] |  |  |
| Min. Unit & Chip Qty | 576chips/M [176chips/ft.]               |  |  |
| Color Temperature    | 1800K-3000K                             |  |  |
| Chip Current         | 6mA/chip                                |  |  |
| CRI:                 | W: Ra≥90                                |  |  |
| Beam Angle           | 150°                                    |  |  |
| Standard Length:     | 5m [16.4 FT] (power fed on one side)    |  |  |
| Light Source         | COB (Chip On Board)                     |  |  |
| Warranty:            | 3 years                                 |  |  |
| Certificate:         | CE, RoHS, UL Listed                     |  |  |

## Picture & Diagram