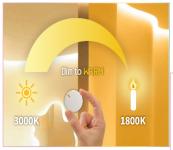

-3000K                             |  |  |
| Chip Current         | 6mA/chip                                |  |  |
| CRI:                 | W: Ra≥90                                |  |  |
| Beam Angle           | 150°                                    |  |  |
| Standard Length:     | 5m [16.4 FT] (power fed on one side)    |  |  |
| Light Source         | COB (Chip On Board)                     |  |  |
| Warranty:            | 3 years                                 |  |  |
| Certificate:         | CE, RoHS, UL Listed                     |  |  |

### MODEL CODES DESCRIPTION Dim to Warm COB Tape, 1800-3000K, Width Tape-COB-DW18-30K-IP20 10mm (0.39 in), 5M (196.85 in), Ra >90, IP20 Dim to Warm COB Tape, 1800-3000K, Width Tape-COB-DW18-30K-IP65 10mm (0.39 in), 5M (196.85 in), Ra >90, IP65





### **COLOR TEMPERATURE**

1800K - 3000K



### **TYPICAL APPLICATIONS**

- √ Accent lighting
- √ Decorative lighting
- √ Architectural lighting

www.colorbeamlighting.com



# **SPECIFICATION SHEET** TAPE-COB-DW (DIM TO WARM)

# **Luminous Flux Specification**

| Part Number            | Dimensions<br>(L*W*H) | IP Rating | Luminous Flux±10%(Mix) | Light Efficiency |
|------------------------|-----------------------|-----------|------------------------|------------------|
| Tape-COB-DW18-30K-IP20 | 5000*10*2mm           | IP20      | 920lm/M[280lm/ft.]     | 92lm/W           |
|                        | [197*0.39*0.08]       | [dry]     | (3000K)                | (3000к)          |
| Tape-COB-DW18-30K-IP65 | 5000*12*4mm           | IP65      | 874lm/M[266lm/ft.]     | 87lm/W