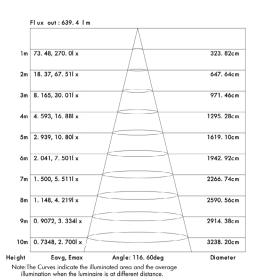

|            |             |             |  |  |  |
|----------------------------------------------|-------------|-------------|------------|-------------|-------------|--|--|--|
| Length Of Single Product                     | lm [3.28FT] | 2m [6.56FT] | 3m [9.48T] | 4m [13.1FT] | 5m [16.4FT] |  |  |  |
| Actual Measured Power                        | 14.8W       | 19.7W       | 26.W       | 31.9W       | 37.9W       |  |  |  |
| Power Maintenance Rate                       | 100%        | 96.6%       | 85.9%      | 78.2%       | 74.3%       |  |  |  |
| Brightness Maintenance Rate                  | 96.8%       | 94.5%       | 93.8%      | 83.3%       | 78.7%       |  |  |  |

## Picture & Diagram



# SPECIFICATION SHEET TAPE-COB-DW (DIM TO WARM)

## **Light Distribution Diagram**





### 3000K, IP20 (dry)

## **Dimming Curve Demonstration**