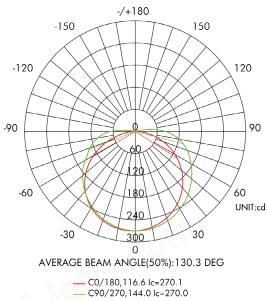

|            |             |             |  |  |  |
|----------------------------------------------|-------------|-------------|------------|-------------|-------------|--|--|--|
| Length Of Single Product                     | lm [3.28FT] | 2m [6.56FT] | 3m [9.48T] | 4m [13.1FT] | 5m [16.4FT] |  |  |  |
| Actual Measured Power                        | 14.8W       | 19.7W       | 26.W       | 31.9W       | 37.9W       |  |  |  |
| Power Maintenance Rate                       | 100%        | 96.6%       | 85.9%      | 78.2%       | 74.3%       |  |  |  |
| Brightness Maintenance Rate                  | 96.8%       | 94.5%       | 93.8%      | 83.3%       | 78.7%       |  |  |  |

## Picture & Diagram



# SPECIFICATION SHEET TAPE-COB-DW (DIM TO WARM)

## **Light Distribution Diagram**





### 3000K, IP20 (dry)

## **Dimming Curve Demonstration**