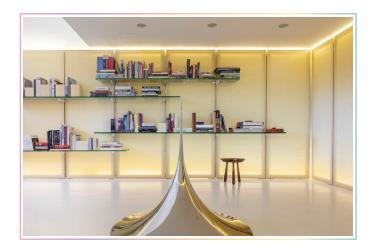

## **TYPICAL APPLICATIONS**

- Cupboards
- Storage shelves
- Furniture lighting
- Exhibition lighting

## **ADVANTAGES**

- Specifically designed as mounted light bars
- · Aluminum material can achieve a better cooling effect

www.colorbeamlighting.com