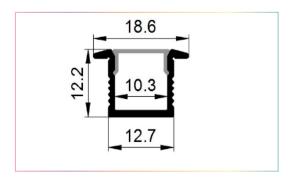

| DESCRIPTION               |
|------------------------|---------------------------|
| 1 Meter                |                           |
| TRACK-OP-122-1M        | Slim Aluminum Profile, 1M |
| 2 Meters               |                           |
| TRACK-OP-122-2M        | Slim Aluminum Profile, 2M |
| Diffuser & Accessories |                           |
| CVR-OP-122-1M          | Flat Diffuser (1M)        |
| CVR-OP-122-2M          | Falt Diffuser (2M)        |
| TR-ENDCAPS-122         | End Caps 122 (2 Pack)     |
| TR-CLIPS-122           | Clips 122 (2 Pack)        |

#### **LED LINEAR TRACKS**

TRACK-OP-122-1M TRACK-OP-122-2M



SLIM ALUMINUM PROFILE

## **LED LINEAR ACCESSORIES**

TR-ENDCAPS-122 TR-CLIPS-122



ACCESSORIES/END CAPS & CLIPS

#### TRACK DIMENSIONS





# SPECIFICATION SHEET TRACK-OP-122

# **COMPATIBLE LED TAPES**

| TAPE-30-RGB   |
|---------------|
| TAPE-60-RGB   |
| TAPE-60-RGBW  |
| TAPE-60-W     |
| TAPE-120-W    |
| ТАРЕ-120-ВІ   |
| TAPE-120-RGBW |

# **TYPICAL APPLICATIONS**

- Cupboards
- Storage shelves
- **Furniture lighting**
- **Exhibition lighting**

# **ADVANTAGES**

- Specifically designed as mounted light bars
- Aluminum material can achieve a better cooling effect