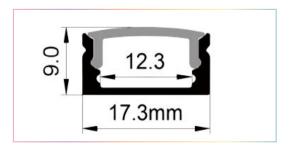

Cover material: PMMA, PC



# **PRODUCT CODES & COMPATIBLE ACCESSORIES**

| MODEL           | DESCRIPTION               |
|-----------------|---------------------------|
| 1 Meter         |                           |
| TRACK-OP-102-1M | Slim Aluminum Profile, 1M |
| 2 Meters        |                           |
| TRACK-OP-102-2M | Slim Aluminum Profile, 2M |
|                 | Diffuser & Accessories    |
| CVR-OP-102-1M   | Flat Diffuser (1M)        |
| CVR-OP-102-2M   | Falt Diffuser (2M)        |
| TR-ENDCAPS-102  | End Caps 102 (2 Pack)     |
| TR-CLIPS-102    | Clips 102 (2 Pack)        |

#### **LED LINEAR TRACKS**

TRACK-OP-102-1M TRACK-OP-102-2M



SLIM ALUMINUM PROFILE

# **LED LINEAR ACCESSORIES**

TR-ENDCAPS-102 TR-CLIPS-102



ACCESSORIES/END CAPS & CLIPS

# TRACK DIMENSIONS





# **SPECIFICATION SHEET** TRACK-OP-102

# **COMPATIBLE LED TAPES**

| TAPE-30-RGB   |
|---------------|
| TAPE-60-RGB   |
| TAPE-60-RGBW  |
| TAPE-60-W     |
| TAPE-120-W    |
| ТАРЕ-120-ВІ   |
| TAPE-120-RGBW |

# **TYPICAL APPLICATIONS**

- Cupboards
- Storage shelves
- **Furniture lighting**
- **Exhibition lighting**

# **ADVANTAGES**

- Specifically designed as mounted light bars
- Aluminum material can achieve a better cooling effect